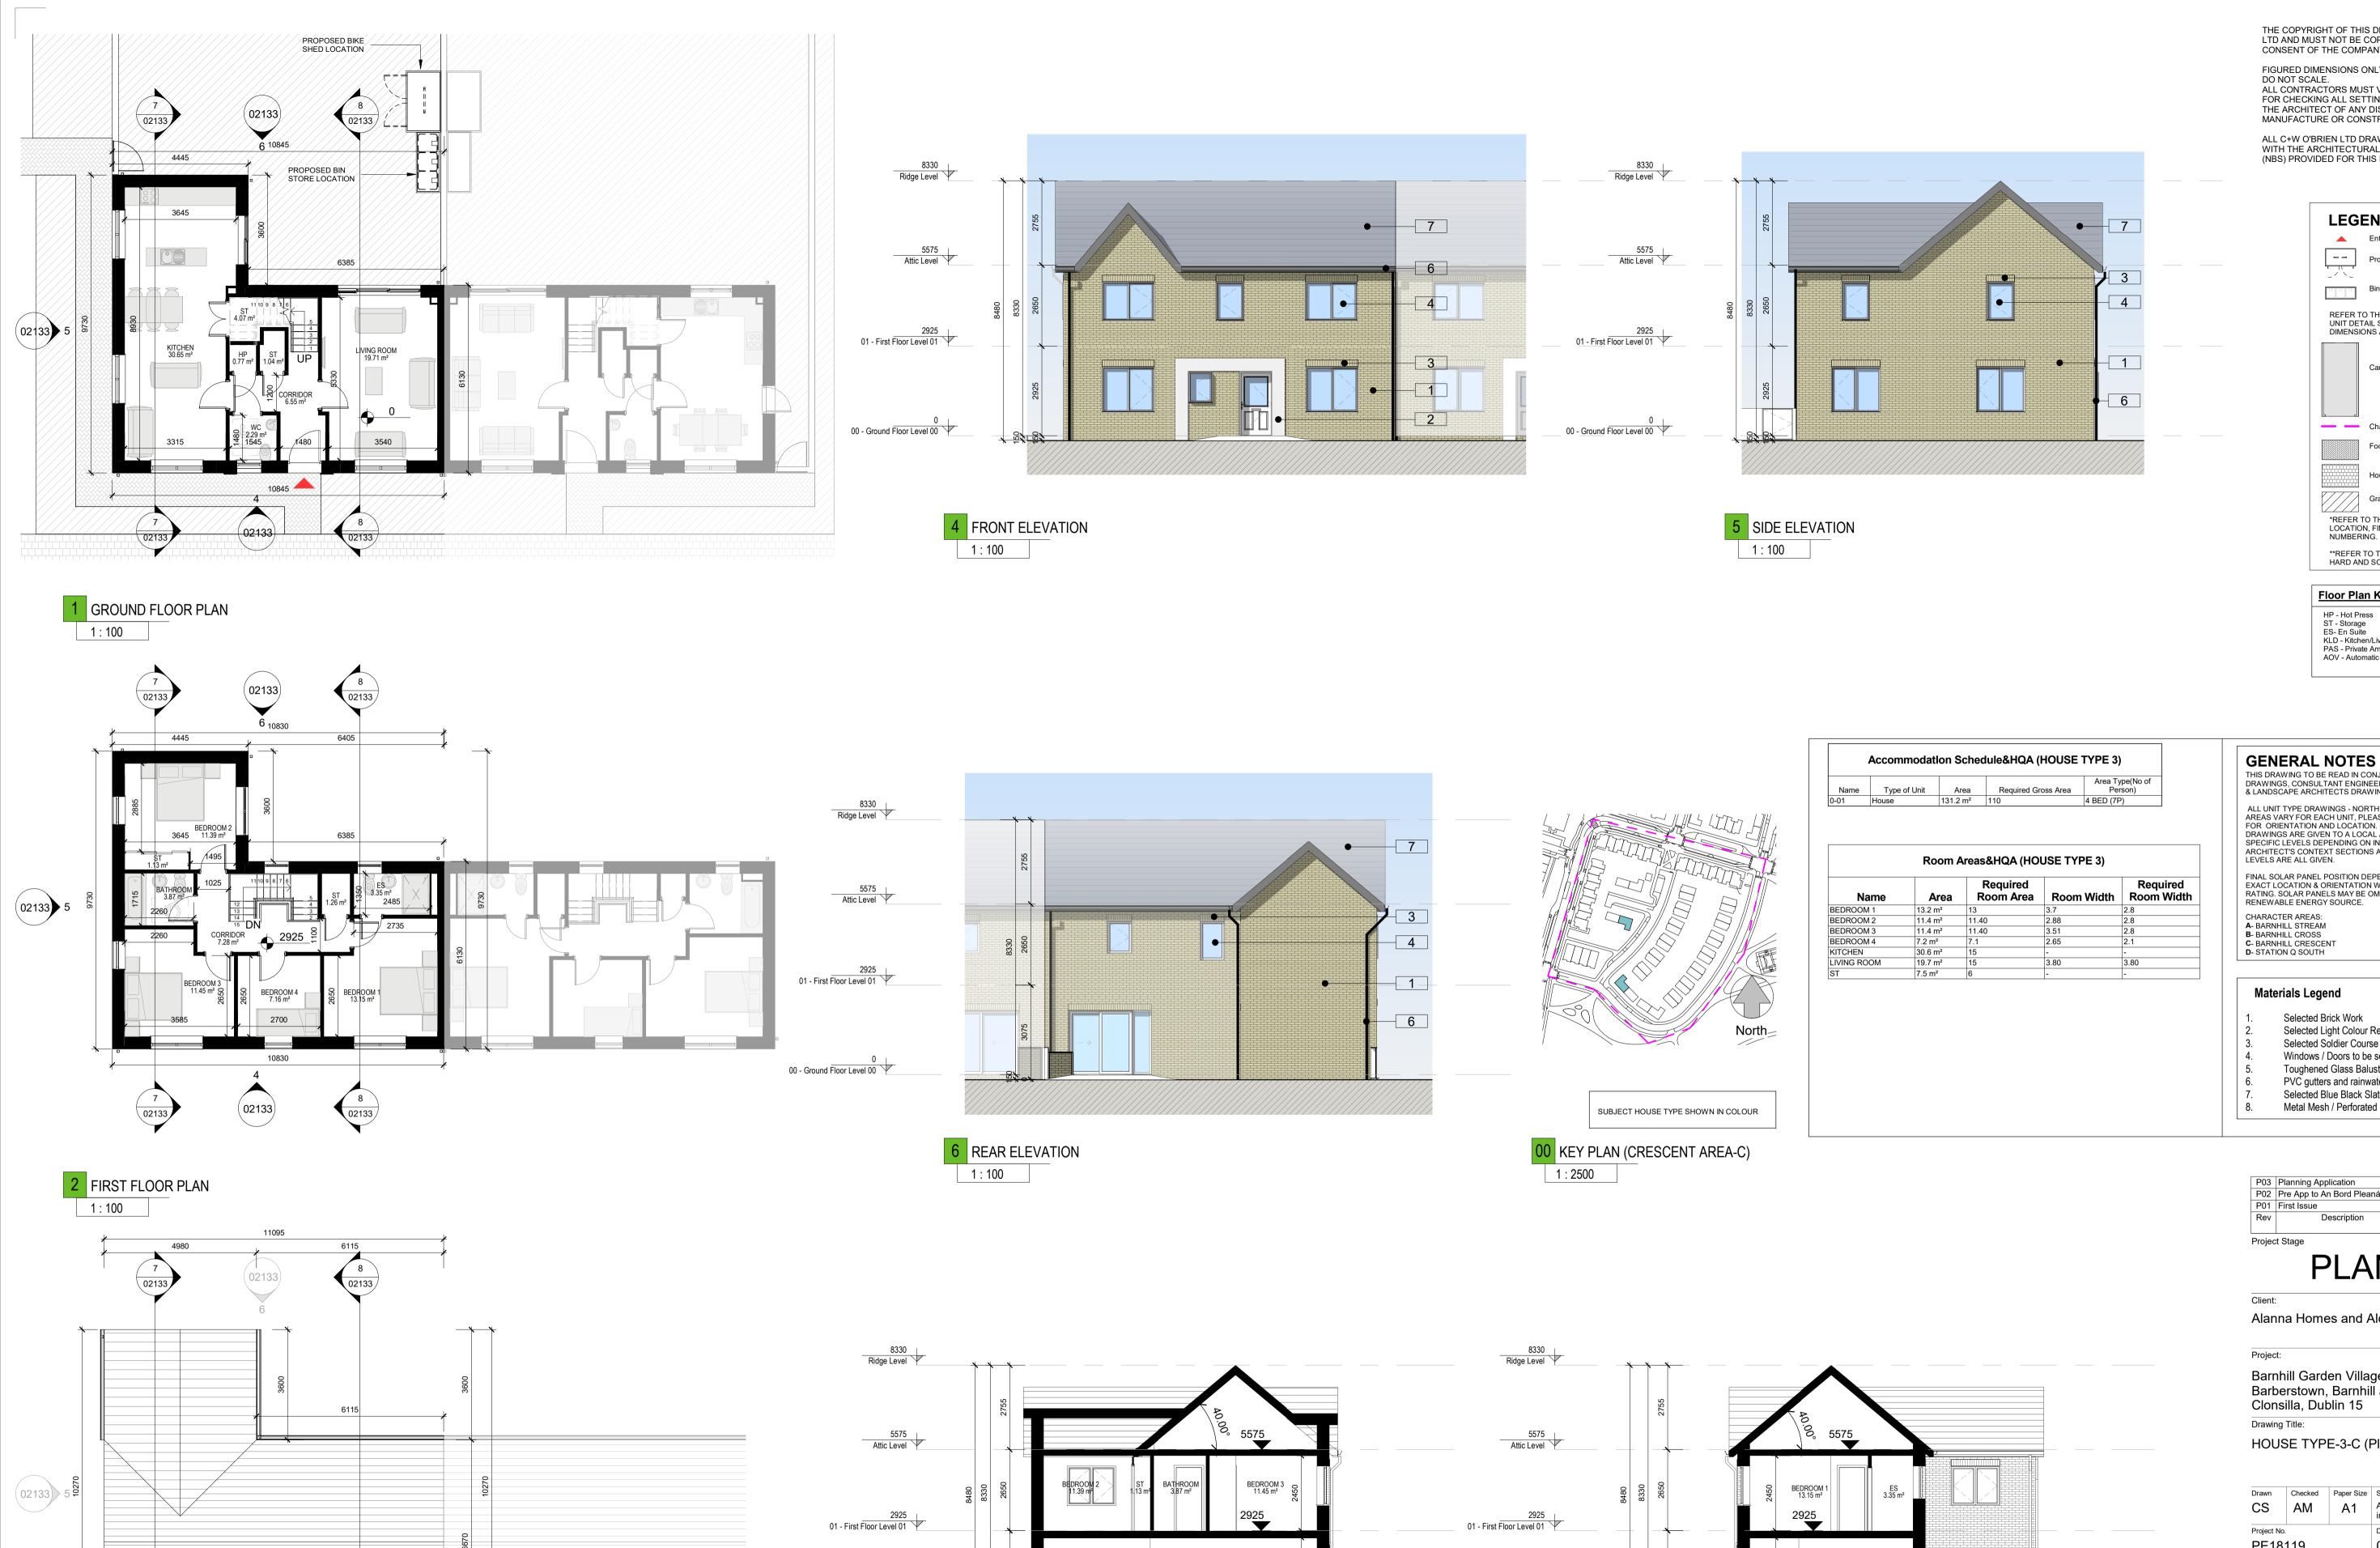

7 SECTION

1:100

(02133)

3 ROOF PLAN

1:100

THE COPYRIGHT OF THIS DRAWING IS VESTED WITH C+W O'BRIEN LTD AND MUST NOT BE COPIED OR REPRODUCED WITHOUT THE CONSENT OF THE COMPANY.

FIGURED DIMENSIONS ONLY TO BE TAKEN FROM THIS DRAWING. DO NOT SCALE. ALL CONTRACTORS MUST VISIT THE SITE AND BE RESPONSIBLE FOR CHECKING ALL SETTING OUT DIMENSIONS AND NOTIFYING THE ARCHITECT OF ANY DISCREPANCIES PRIOR TO ANY MANUFACTURE OR CONSTRUCTION WORK.

ALL C+W O'BRIEN LTD DRAWINGS TO BE READ IN CONJUNCTION WITH THE ARCHITECTURAL NATIONAL BUILDING SPECIFICATION (NBS) PROVIDED FOR THIS PROJECT

| Floor Plan Key                                                                                                                               |
|----------------------------------------------------------------------------------------------------------------------------------------------|
| HP - Hot Press<br>ST - Storage<br>ES- En Suite<br>KLD - Kitchen/Living/Dining<br>PAS - Private Amenity Space<br>AOV - Automatic Opening Vent |

## Materials Legend

Selected Brick Work Selected Light Colour Render Selected Soldier Course Brick Work Windows / Doors to be selected subject to DEAP Analysis Toughened Glass Balustrade with steel fixing and rails

PVC gutters and rainwater goods to selected colour Selected Blue Black Slate or Tiled Roof Metal Mesh / Perforated Metal Panel

P03 Planning Application
P02 Pre App to An Bord Pleanála 
 27/06/2022
 CS
 Design Team

## **PLANNING**

Alanna Homes and Alcove Ireland Four Ltd.

Barnhill Garden Village SHD Barberstown, Barnhill and Passifyoucan, Clonsilla, Dublin 15

HOUSE TYPE-3-C (Plans, Elevations, Section)

| _       | Paper Size | Scale        |                                      | Date                           |                      |
|---------|------------|--------------|--------------------------------------|--------------------------------|----------------------|
| AM      | A1         | As indicated | @A1                                  | 01/09/21                       |                      |
|         |            | Drawing No.  |                                      |                                | Revision             |
| PE18119 |            | 02133        |                                      |                                | P03                  |
|         |            | I            |                                      |                                |                      |
|         | 119        | AM A1        | AM A1 As indicated Drawing No. 02133 | AM A1 As @A1 Drawing No. 02133 | AM A1 As @A1 01/09/2 |

PE18119-CWO-ZZ-ZZ-DR-A-02133

LIVING ROOM 19.71 m²

8 SECTION

1:100

Planning Stage

No.1 Sarsfield Quay, Dublin 7, D07 R9FH t: 01 518 0170 e: admin@cwoarchitects.ie Dublin I Cork I Galway I London I UK & Europe + www.cwoarchitects.ie