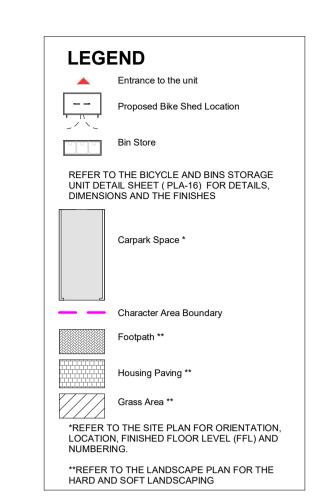

ALL C+W O'BRIEN LTD DRAWINGS TO BE READ IN CONJUNCTION WITH THE ARCHITECTURAL NATIONAL BUILDING SPECIFICATION (NBS) PROVIDED FOR THIS PROJECT

| Floor Plan Key                                                                                                                               |
|----------------------------------------------------------------------------------------------------------------------------------------------|
| HP - Hot Press<br>ST - Storage<br>ES- En Suite<br>KLD - Kitchen/Living/Dining<br>PAS - Private Amenity Space<br>AOV - Automatic Opening Vent |